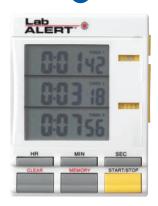

### **Triple Timer/Clock**

- Three channels to count up/down with
- Simultaneous display, time-out, and 60 second audible alarm
- Channels may be started independently or simultaneously
- Timer automatically counts up after counting down to zero
- Memory recall