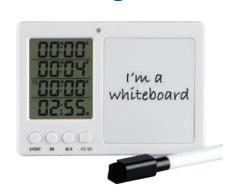

# 4-way Timer with Whiteboard/Pen

- Clock feature count up or down to 24 hours 59 minutes
- 4 timer channels
- Stands up or attaches to a magnetic surface (magnets on back of unit)
- Whiteboard and marking pen included
- Sounds when time expires