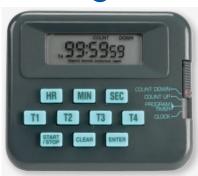

### Pocket Timer/ Stopwatch/Clock

- Four independent timing channels with visual and audible alarms
- Use as a stopwatch, a count up/down timer, or a clock
- Includes spring clip and magnetic back