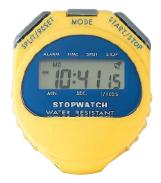

### Multi-function Stopwatch/Clock

- Quick start, quick stop timer features time, split, hourly chime, calendar, alarm
- 100 cm neck cord